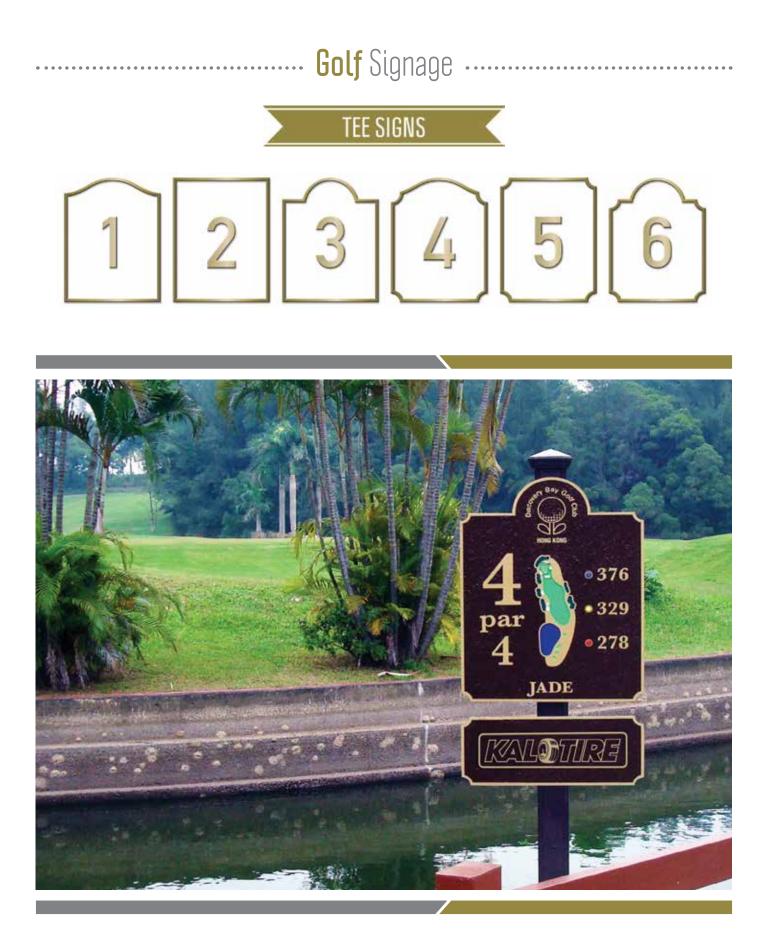

#### **1** TEE SIGNS / SPONSOR SIGNS

FusionCast can currently be found on over 70 of "SCOREGolf Top 100" facilities.

#### TEE SIGN OPTIONS

#### Hole Layouts

Cast Hole Layout

Domed Hole Layout