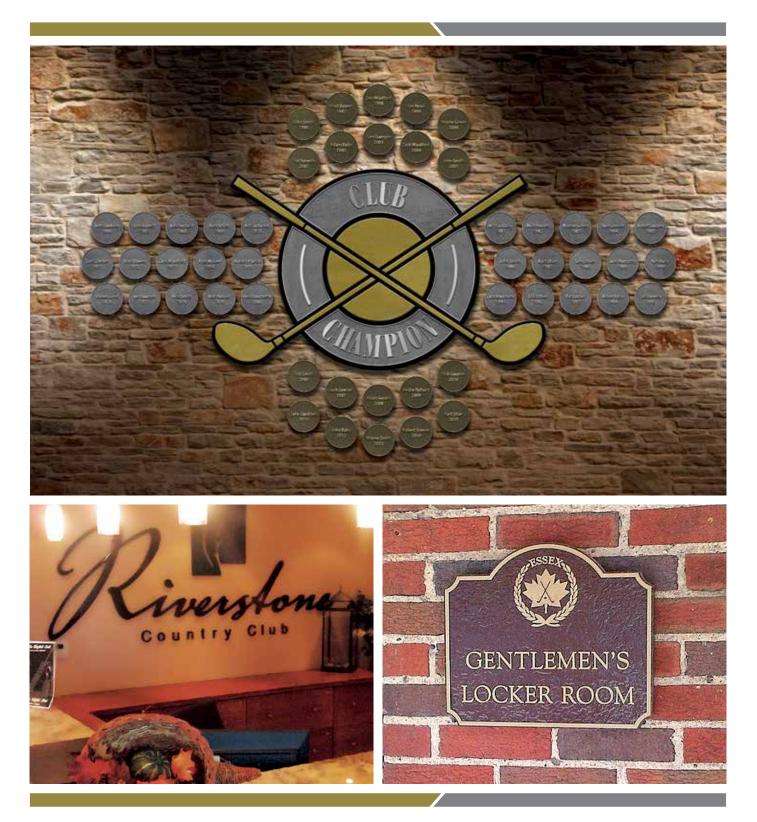

#### **16** DEDICATION SIGNAGE

Timeless plaques to help honour and recognize your golf club's significant moments and members.

#### Call us for a quote

**Original Photo** 

**3D Model** 

**Final Relief** 

Let FusionCast assist you in honoring and recognizing your golf clubs fallen or significant members. Help extend their legacy and memories with our exceptional and revolutionary custom 3D Sculpting and BAS Relief design technology. Our products are stunning and timeless, and guaranteed to leave an lasting impression for your members.