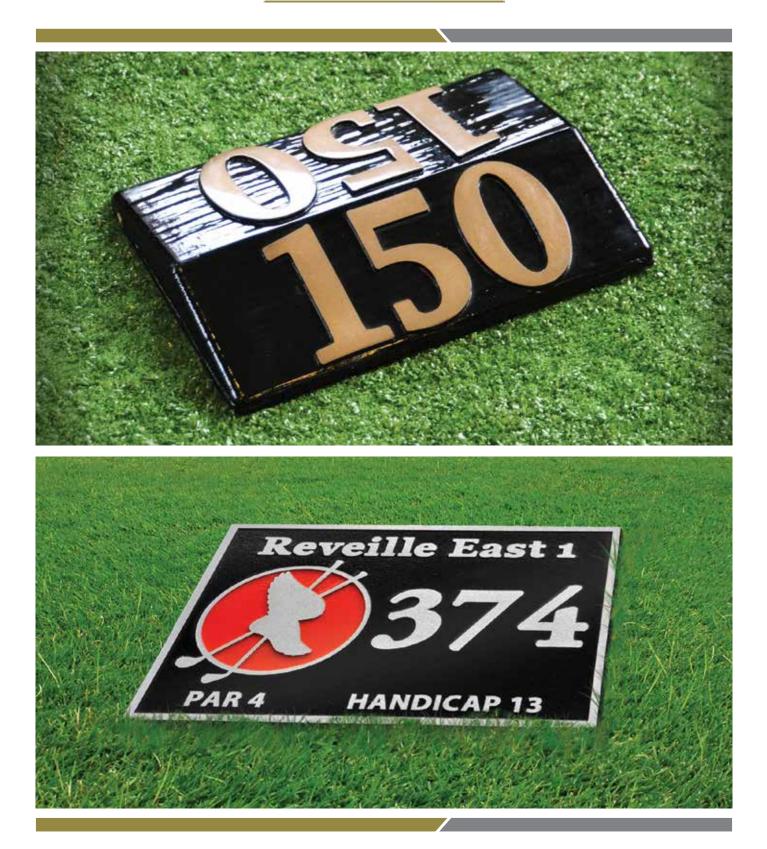

#### **1** TEE SIGNS / SPONSOR SIGNS

FusionCast can currently be found on over 70 of "SCOREGolf Top 100" facilities.