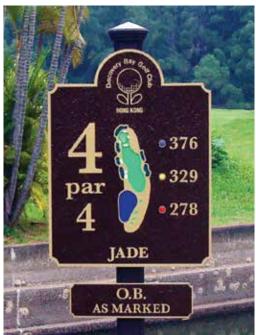

#### **1** TEE SIGNS / SPONSOR SIGNS

FusionCast can currently be found on over 70 of "SCOREGolf Top 100" facilities.

#### TEE SIGN OPTIONS

#### Hole Layouts

Cast Hole Layout

Domed Hole Layout