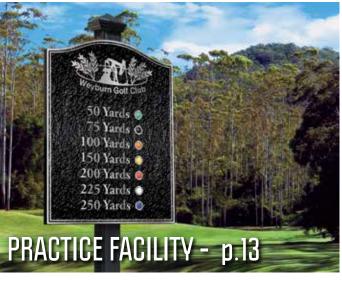

#### **13** PRACTICE FACILITY SIGNAGE

Making your practice facility as impressive as the rest of your property.

## PRACTICE FACILITY

YARDAGE TO PINS RED • 94 WHITE © 141 BLUE O 155 Y<sub>ELLOW</sub> ©208 BLACK ©232

#### Call us for a quote

FusionCast practice facility signage is available with both stationary and dynamic yardage options. Please call us for a quote on your specific project.