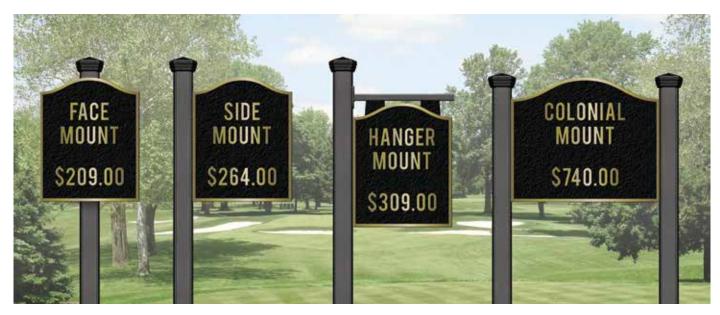

lubs fallen or significant members. Help extend their legacy and memories with our exceptional and revolutionary custom 3D Sculpting and BAS Relief design technology. Our products are stunning and timeless, and guaranteed to leave an lasting impression for your members.

## BRONZE

#### Standard Borders













SINGLE LINE

#### INSET SINGLE LINE

DOUBLE LINE

INSET DOUBLE LINE

STENCIL

INSET STENCIL

#### Background Colors



#### **Background** Textures



Custom textures-Call for quote

## ALUMINUM

#### **Standard** Borders













SINGLE LINE

**INSET SINGLE** 

LINE

DOUBLE LINE

**INSET DOUBLE** LINE

**STENCIL** 

INSET **STENCIL** 

#### Background Colors



#### **Background** Textures



Custom textures-Call for quote

## Post Options .....

## Post Mounting Options



#### Available Posts & Accesories

\*Custom options available, please call for quote.



#### FAO

#### How to do business with FusionCast:

FusionCast operates under a blended go-to-market approach to best serve the end user. We operate through authorized dealers (both National and Regional), local sales representatives in select territories, and through our in-house team of signage experts. No matter how you choose to deal with FusionCast, we look forward to working on your project with you.

#### **Delivery/Production time:**

Our standard production time is 15-20 business days from artwork approval and project deposit receipt. Since all of our products are custom made to order, non-standard shapes and styles or full facility signage orders with a significant number of pieces can take