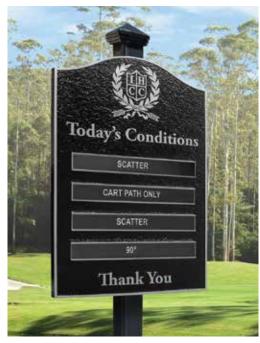

#### TEE SIGNS | WAYFINDING | TEE BLOCKS | PRACTICE FACILITY

. . . . . . . . . . . . .

#### **1** TEE SIGNS / SPONSOR SIGNS

FusionCast can currently be found on over 70 of "SCOREGolf Top 100" facilities.

#### **3** DYNAMIC SIGNAGE

Flexible signage solutions that help improve the golfer experience.