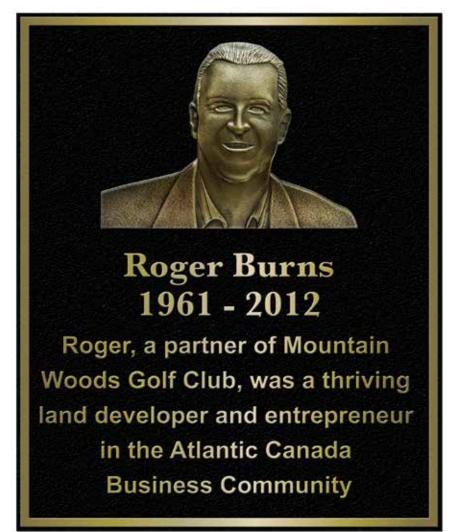

#### Call us for a quote

**Original Photo** 

**3D Model** 

**Final Relief** 

Let FusionCast assist you in honoring and recognizing your golf clubs fallen or significant members. Help extend their legacy and memories with our exceptional and revolutionary custom 3D Sculpting and BAS Relief design technology. Our products are stunning and timeless, and guaranteed to leave an lasting impression for your members.