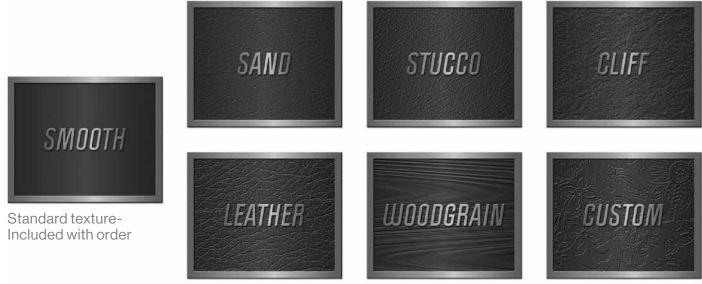

inal Relief** 



Let FusionCast assist you in honoring and recognizing your golf clubs fallen or significant members. Help extend their legacy and memories with our exceptional and revolutionary custom 3D Sculpting and BAS Relief design technology. Our products are stunning and timeless, and guaranteed to leave an lasting impression for your members.

## BRONZE

#### Standard Borders













SINGLE LINE

#### INSET SINGLE LINE

DOUBLE LINE

INSET DOUBLE LINE

STENCIL

INSET STENCIL

#### Background Colors



#### **Background** Textures



Custom textures-Call for quote

## ALUMINUM

#### **Standard** Borders













SINGLE LINE

**INSET SINGLE** 

LINE

DOUBLE LINE

**INSET DOUBLE** LINE

**STENCIL** 

INSET **STENCIL** 

#### Background Colors



#### **Background** Textures



Custom textures-Call for quote

## Post Options .....

## Post Mounting Options



#### Available Posts & Accesories

\*Custom options available, please call for quote.



#### FAO

#### How to do business with FusionCast:

FusionCast operates under a blended go-to-market approach to best serve the end user. We operate through authorized dealers (both National and Regional), local sales representatives in select territories, and through our in-house team of signage experts. No matter how you choose to deal with FusionCast, we look forward to working on your project with you.

#### **Delivery/Production time:**

Our standard production time is 15-20 business days from artwork approval and project deposit receipt. Since all of our products are custom made to order, non-standard shapes and