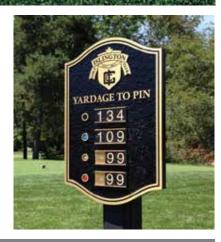

## PRACTICE FACILITY

YARDAGE TO PINS RED • 94 WHITE © 141 BLUE O 155 Y<sub>ELLOW</sub> ©208 BLACK ©232

#### Call us for a quote

FusionCast practice facility signage is available with both stationary and dynamic yardage options. Please call us for a quote on your specific project.