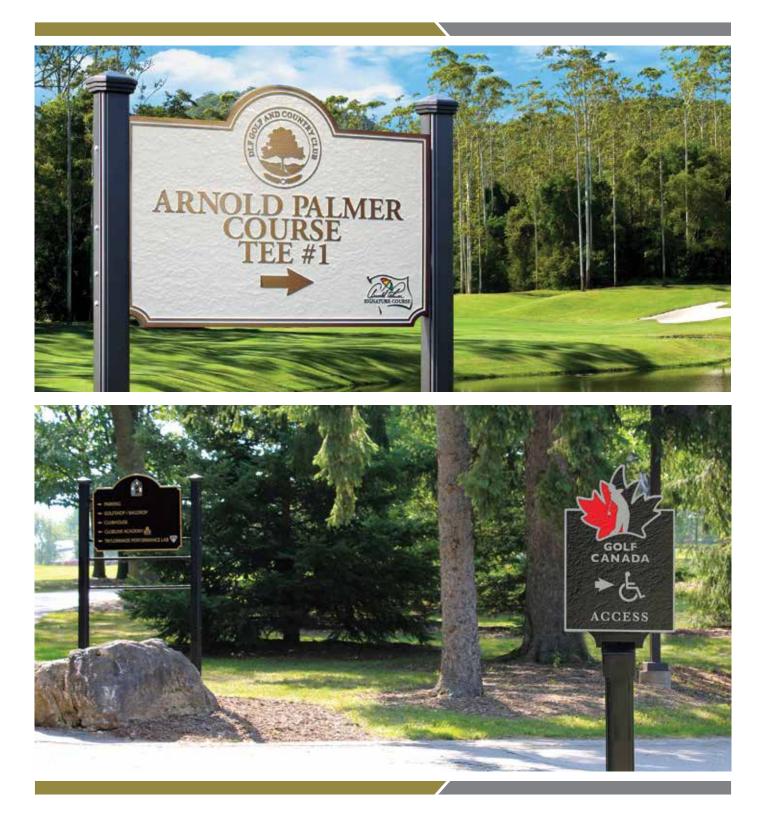

#### **1** TEE SIGNS / SPONSOR SIGNS

FusionCast can currently be found on over 70 of "SCOREGolf Top 100" facilities.

#### **5** Wayfinding

From entrance to exit, facility managers trust FusionCast wayfinding packages to enhance their property.