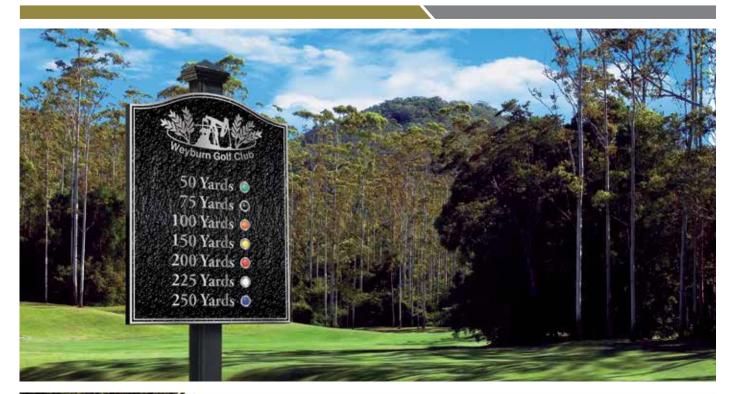

## PRACTICE FACILITY

YARDAGE TO PINS RED • 94 WHITE © 141 BLUE O 155 Y<sub>ELLOW</sub> ©208 BLACK ©232

#### Call us for a quote

FusionCast practice facility signage is available with both stationary and dynamic yardage options. Please call us for a quote on your specific project.