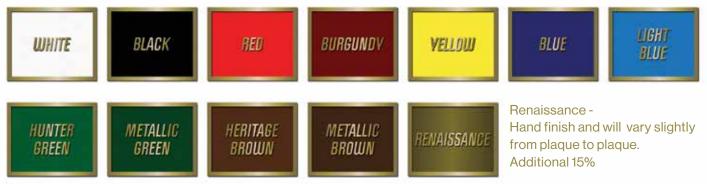

# Call us for a quote

FusionCast practice facility signage is available with both stationary and dynamic yardage options. Please call us for a quote on your specific project.



## PRACTICE FACILITY





#### Call us for a quote









**Original Photo** 



**3D Model** 



**Final Relief** 



Let FusionCast assist you in honoring and recognizing your golf clubs fallen or significant members. Help extend their legacy and memories with our exceptional and revolutionary custom 3D Sculpting and BAS Relief design technology. Our products are stunning and timeless, and guaranteed to leave an lasting impression for your members.

## BRONZE

#### Standard Borders













SINGLE LINE

#### INSET SINGLE LINE

DOUBLE LINE

INSET DOUBLE LINE

STENCIL

INSET STENCIL

#### Background Colors



#### **Background** Textures



Custom textures-Call for quote

## ALUMINUM

#### **Standard** Borders













SINGLE LINE

**INSET SINGLE** 

LINE

DOUBLE LINE

**INSET DOUBLE** LINE

**STENCIL** 

INSET **STENCIL** 

#### Background Colors



#### **Background** Textures



Custom textures-Call for quote

## Post Options .....

## Post Mounting Options



#### Available Posts & Accesories

\*Custom options available, please call for quote.



#### FAO

#### How to do business with FusionCast:

FusionCast operates under a blended go-to-market approach to best serve the end user. We operate through authorized dealers (both National and Regional), local sales representatives in select territories, and through our in-house team of signage experts. No matter how you choose to deal with