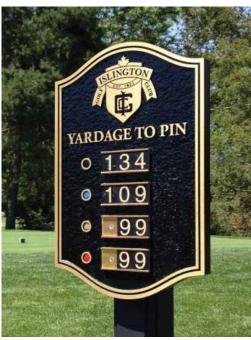

## PRACTICE FACILITY

YARDAGE TO PINS RED • 94 WHITE © 141 BLUE O 155 Y<sub>ELLOW</sub> ©208 BLACK ©232

#### Call us for a quote

FusionCast practice facility signage is available with both stationary and dynamic yardage options. Please call us for a quote on your specific project.