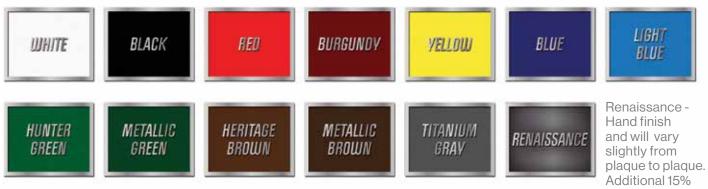

Photo** 



**3D Model** 



**Final Relief** 



Let FusionCast assist you in honoring and recognizing your golf clubs fallen or significant members. Help extend their legacy and memories with our exceptional and revolutionary custom 3D Sculpting and BAS Relief design technology. Our products are stunning and timeless, and guaranteed to leave an lasting impression for your members.

## BRONZE

#### Standard Borders













SINGLE LINE

#### INSET SINGLE LINE

DOUBLE LINE

INSET DOUBLE LINE

STENCIL

INSET STENCIL

#### Background Colors



#### **Background** Textures



Custom textures-Call for quote

## ALUMINUM

#### **Standard** Borders













SINGLE LINE

**INSET SINGLE** 

LINE

DOUBLE LINE

**INSET DOUBLE** LINE

**STENCIL** 

INSET **STENCIL** 

#### Background Colors



#### **Background** Textures



Custom textures-Call for quote

## Post Options .....

## Post Mounting Options



#### Available Posts & Accesories

\*Custom options available, please call for quote.



#### FAO

#### How to do business with FusionCast:

FusionCast operates under a blended go-to-market approach to best serve the end user. We operate through authorized dealers (both National and Regional), local sales representatives in select territories, and through our in-house team of signage experts. No matter how you choose to deal with FusionCast, we look forward to working on your project with you.

#### **Delivery/Production time:**

Our standard production time is 15-20 business days from artwork approval and project deposit receipt. Since all of our products are custom made to