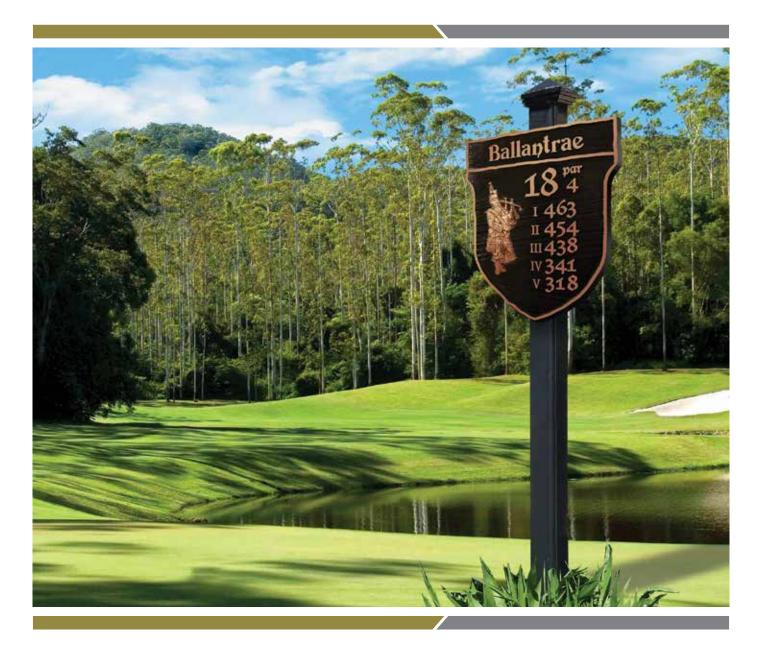

#### **1** TEE SIGNS / SPONSOR SIGNS

FusionCast can currently be found on over 70 of "SCOREGolf Top 100" facilities.

#### TEE SIGN OPTIONS

#### Hole Layouts

Cast Hole Layout

Domed Hole Layout