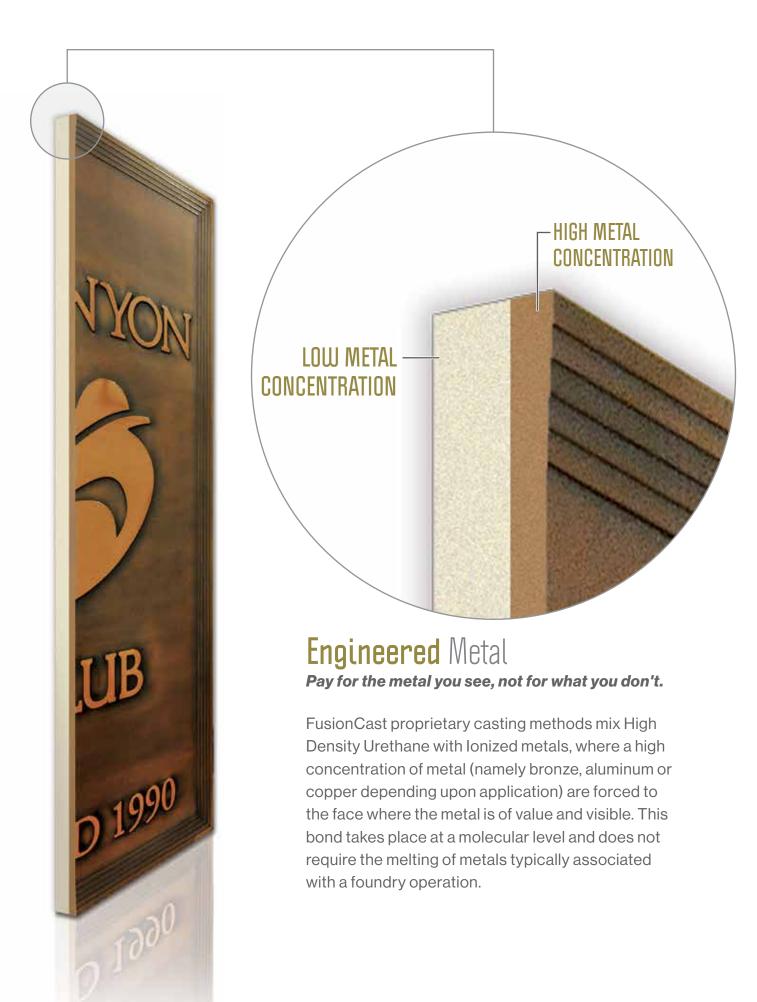

## Values of FusionCast

## **REVOLUTIONARY** Stunning Bronze, Copper and Aluminum

forced to the surface where you can appreciate it.

# DURABLE

FusionCast uses a proprietary technology that fuses metal with high density urethane, the same stuff used in the space industry. The result is an elegant product with exceptional durability.

## **ECO-FRIENDLY** FusionCast cold casting process uses

less metal, less energy, and eliminates virtually all toxic emissions into the air.

## **ECONOMICAL** Less metal translates into savings.

Less metal translates into savings, without traditional pattern charges, a FusionCast sign can be 20-50% less expensive.