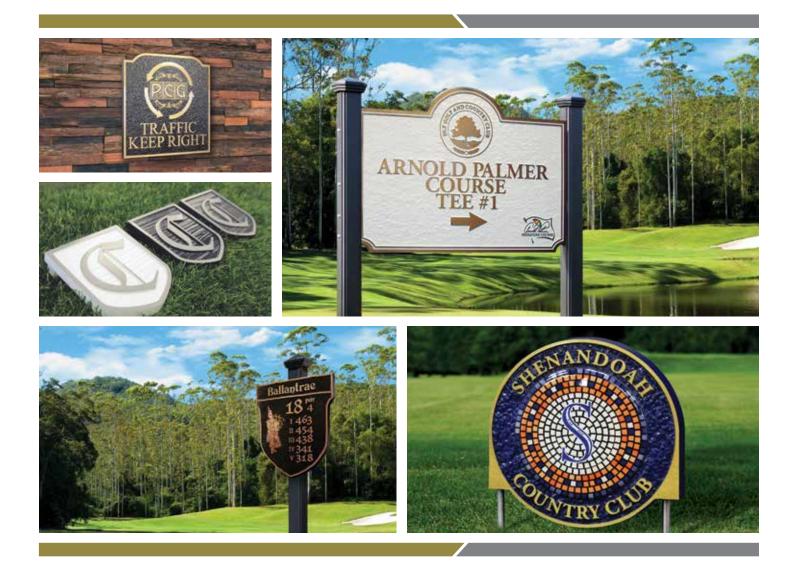

#### **1** TEE SIGNS / SPONSOR SIGNS

FusionCast can currently be found on over 70 of "SCOREGolf Top 100" facilities.

#### **3** DYNAMIC SIGNAGE

Flexible signage solutions that help improve the golfer experience.

#### **5** Wayfinding

From entrance to exit, facility managers trust FusionCast wayfinding packages to enhance their property.

#### **9** TEE BLOCKS

Adding the subtle yet elegant touches to your course.

#### **11** IN GROUND MARKERS

Stand out from the crowd with unique and beautiful in ground markers.

#### **13** PRACTICE FACILITY SIGNAGE

Making your practice facility as impressive as the rest of your property.