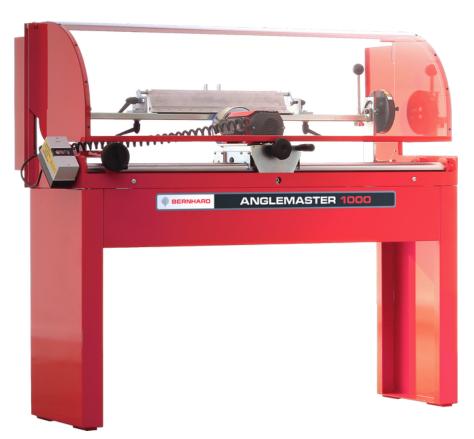

## **THE ANGLEMASTER 1000.** COMPACT AND HIGHLY ACCURATE.

Unique auto-cue angle finder

**Diamond dresser for stone** 

Designed specifically for mower service facilities with more restricted resources, but still appreciate the considerable benefits of an in-house grinding facility.

This dry grind, manual traverse machine is highly accurate and easy to operate. When paired with the Express Dual 2000 reel grinder, these affordable machines provide a complete in-house solution for grinding reel mowers at high speed and minimum cost.