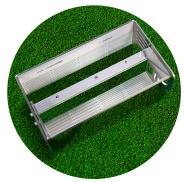

## PRISM GAUGE.

For stand-alone use we have designed a lightweight work bench, supplied flat-pack for self assembly. Height adjustable, the leg set comes complete with trolley wheels and a locking system to provide you with an effective mobile solution and additional work surface.