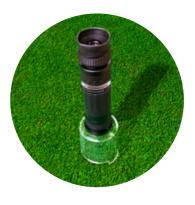

## MACROSCOPE.

For stand-alone use we have designed a lightweight work bench, supplied flat-pack for self assembly. Height adjustable, the leg set comes complete with trolley wheels and a locking system to provide you with an effective mobile solution and additional work surface.