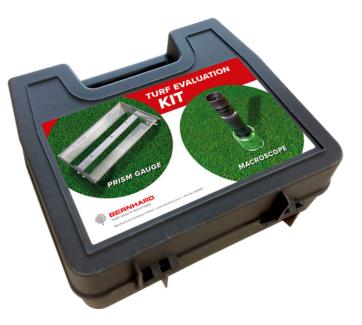

## THE TURF EVALUATION KIT. ESSENTIAL FOR MAINTENANCE.

The Turf Evaluation Kit includes a Macroscope and Prism Gauge packaged together in a hard wearing and waterproof protective case, allowing you to safely and conveniently store and transport them.

ideal for assessing the maintenance of your turf. Gives you an in-depth analysis and close-up of your turf without having to purchase multiple magnifying equipment - an essential accessory for keeping up maintenance practices.